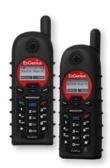

## **Experience Industrial Long-Range Phone System**

Introducing DuraFon Roam-SK Starter Kit

Now Only \$1,999.50

Regularly \$3,999

Two DuraFon Roam **Handsets** 

DuraFon Roam - HC

One DuraFon Roam **Base Station Controller** 

**DuraFon Roam - BSC** 

Two DuraFon Roam **Base Units** 

DuraFon Roam - BU

Limited to 1 Starter Kit

**Contact Sales Today!** 

Offers valid from:

June 1st, 2025 to June 30th, 2025.

U.S. Only. No claims accepted more than 15 days after the promo end date.